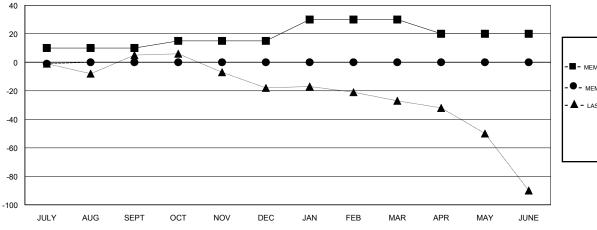

## GOALS AND ACTUAL MEMBERS CUMULATIVE

| -■- MEMBER GROWTH NET GOAL        |   |
|-----------------------------------|---|
| - ● - MEMBER GROWTH ACTUAL        |   |
| - ▲ - LAST YEAR MEMBERSHIP ACTUAL |   |
|                                   |   |
|                                   |   |
|                                   | _ |