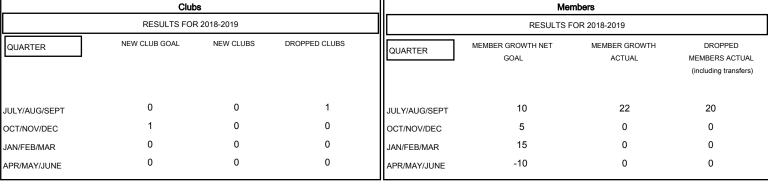

#### **LOCATION WISCONSIN** MICHAEL MOLENDA **GMT CA** Clubs Members RESULTS FOR 2018-2019 RESULTS FOR 2018-2019

| DROPPED CLUBS: 1 |    |
|------------------|----|
| DROPPED MEMBERS  |    |
| DECEASED         | 2  |
| CLUB CANCELLED   | 0  |
| OTHER            | 18 |
| TOTAL            | 20 |

| 10 CLUBS OF 55 ADDED 1 OR MORE | GENDER DIST     | RIBUTION         |
|--------------------------------|-----------------|------------------|
| NEW MEMBERS                    | MALE<br>FEMALE  | 1,12<br>378      |
|                                | Women Percentag | je Fiscal Year ( |